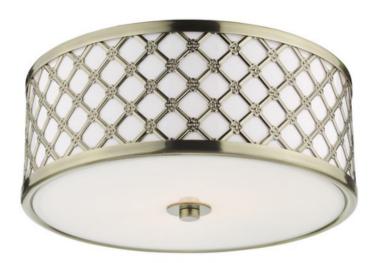

## DAR LIGHTING GROUP LAMPA TAVAN CIVIC SMALL 2 LIGHT FLUSH ANTIQUE BRASS FROSTED GLASS

The timeless Civic double-light flush fitting features open fretwork in a geometric pattern on the outer frame, which is finished in warm antique brass, laid over a frosted glass inner. This drum ceiling light is finished with an opaque glass diffuser to soften the light, which is particularly useful in the bedroom or television lounge, where you want a soft light with no glare. It also sits snugly up at ceiling level, so is suitable for rooms with low ceilings. Measurements H14 x O31cm

Fixing Plate Dimensions H3 x O16cm Finish Antique Brass, White Glass Material Glass, Metal Nett Weight (kg) 1.5 kg

Pret: 1.221,71 LEI (TVA inclus)

Detalii online: https://www.materialeelectrice.ro/lampa-tavan-civic-small-2-light-flush-antique-brass-frosted-glass-301550