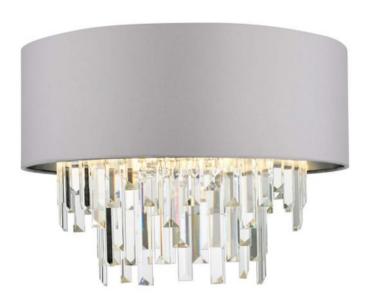

## DAR LIGHTING GROUP LAMPA TAVAN HALLE 4 LIGHT FLUSH GREY SHADE CRYSTAL

Opulent, layered, faceted coffin crystal is illuminated by six lights, creating a beautiful prism effect throughout the Halle flush ceiling light. The flush style of the Halle ceiling light means you can still add opulence to a room even if the ceiling height is low. Featuring two tiers of crystal and a grey satin drum shade with silver lining that adds a clean simplicity to the overall ceiling light, making it perfect for a bedroom or sitting room. The popular Halle range also features a large crystal pendant and matching wall light. Measurements H31 x O45cm

Shade Measurements H16 x O46cm
Fixing Plate Dimensions H2.8 x O16cm
Finish Grey,Crystal
Material Crystal, Fabric
Nett Weight (kg) 6 kg

Pret: 3.186,85 LEI (TVA inclus)

Detalii online: https://www.materialeelectrice.ro/lampa-tavan-halle-4-light-flush-grey-shade-crystal-301541