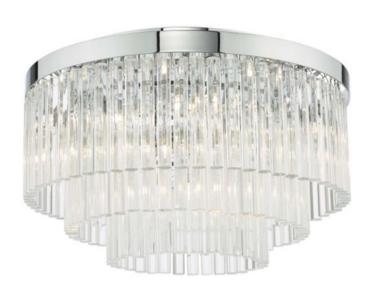

## DAR LIGHTING GROUP LAMPA TAVAN LOGAN 5 LIGHT FLUSH POLISHED CHROME GLASS

The Logan five-light semi-flush ceiling light in polished chrome is comprised of three tiers of clear crystal to give a modern take on the usual tiered chandelier. Compatible with our G9 halogen or LED lamps, sold separately. Also available with smoked glass, and has a matching sister pendant called the

Giovana.Measurements H24 x O40cm

Fixing Plate Dimensions H2.5 x O30cm

Finish Polished Chrome, Glass

Material Glass, Metal

Nett Weight (kg) 8.5 kg

Pret: 3.970,23 LEI (TVA inclus)

Detalii online: https://www.materialeelectrice.ro/lampa-tavan-logan-5-light-flush-polished-chrome-glass-201520