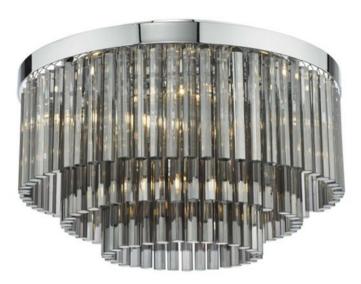

## DAR LIGHTING GROUP LAMPA TAVAN LOGAN 5 LIGHT FLUSH POLISHED CHROME SMOKED GLASS

The Logan 5 light semi-flush ceiling light in polished chrome is comprised of three tiers of smoked crystal to give a modern take on the usual tiered chandelier. Compatible with our G9 halogen or LED lamps, sold separately. Also available with clear glass, and has a matching sister pendant called the Giovana.Measurements H24 x O40cm Fixing Plate Dimensions H3 x O30cm Finish Polished Chrome,Smoked Glass Material Glass, Metal Nett Weight (kg) 8.5 kg Pret: 3.970,23 LEI (TVA inclus)