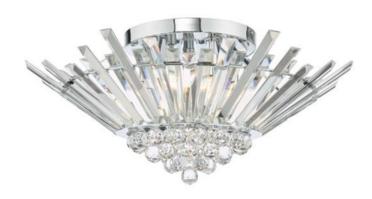

## DAR LIGHTING GROUP LAMPA TAVAN NIMBUS 5 LIGHT FLUSH POLISHED CHROME CRYSTAL

This stunning Nimbus flush light is inspired by art deco ballerina rings of the 1920s. The staggered coffin crystals form a halo around a centre of faceted crystal droppers. The light is more like a grand chandelier for your ceiling, allowing the glamour of a chandelier where ceiling heights don't allow. The Nimbus makes a great bedroom light but it also looks great in the living room, above a dining table or even in a hallway. If height allows we also have a matching hanging ceiling light. Measurements H28 x O60cm