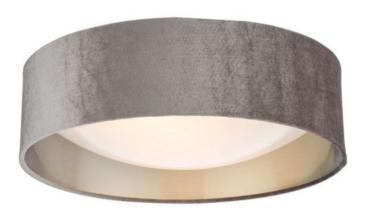

## DAR LIGHTING GROUP LAMPA TAVAN NYSA 2 LIGHT FLUSH VELVET MINK SHADE 40CM

The medium 2 light Nysa flush ceiling light with a mink coloured velvet shade, silver lining and polycarbonate diffuser offers a bright even non glaring light with the addition of a velvet shade to offer more luxurious look for a flush light. The Nysa flush ceiling light is specifically designed for low ceilings, see our collection of Lighting for low ceilings for more inspirational lighting that's suitable for the more modest ceiling heights of modern houses. Measurements H11 x O40cm

Shade Measurements H12 x O40cm Fixing Plate Dimensions H2 x O36cm Finish Brown, White Frosted Plastic Material Fabric, Plastic Nett Weight (kg) 1 kg

Pret: 790,07 LEI (TVA inclus)

Detalii online: https://www.materialeelectrice.ro/lampa-tavan-nysa-2-light-flush-velvet-mink-shade-40cm-301530