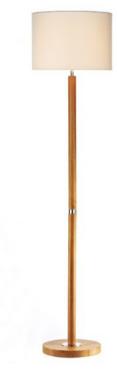

## DAR LIGHTING GROUP LAMPADAR DE PODEAAVENUE FLOOR LAMP LIGHT WOOD POLISHED CHROME WITH SHADE

Sleek and modern in style, the Avenue tripod floor lamp has a light wood base complete with a cream textured linen drum shade. Fitted with a push bar switch on the lamp holder for ease of use. Bulbs not included; takes 1 x 60w max B22 GLSMeasurements H170 x O40cm Base Measurements O30cm Finish Light Wood,Polished Chrome Material Metal, Wood Cable Material Gold Nett Weight (kg) 3.5 kg Pret: 2.244,08 LEI (TVA inclus)