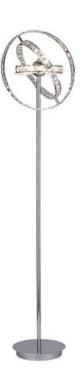

## DAR LIGHTING GROUP LAMPADAR DE PODEAETERNITY 6 LIGHT FLOOR LAMP POLISHED CHROME CRYSTAL

Comprising a series of faceted crystal glass rings orbiting a central polished chrome sphere, the ETERNITY 6lt Floor Lamp is a stunning piece and would great in a contemporary setting. The fitting is low voltage and is foot switched. Matching products are available; type ETERNITY in the search box at the top of the screen to view the whole range. Measurements H170 x O40cm

Base Measurements H4 x O28cm Finish Crystal, Polished Chrome Material Crystal, Metal Cable Material Clear Nett Weight (kg) 9 kg Pret: 4.249,10 LEI (TVA inclus)

Detalii online: https://www.materialeelectrice.ro/lampadar-de-podeaeternity-6-light-floor-lamp-polished-chrome-crystal-301520