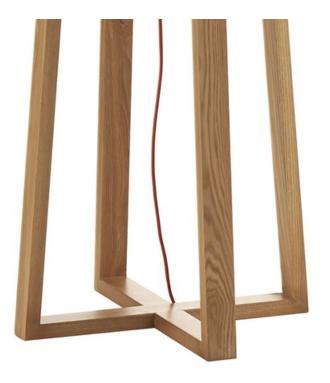

## DAR LIGHTING GROUP LAMPADAR DE PODEAPYRAMID TABLE & FLOOR TWIN PACK COMES WITH SHADES

The PYRAMD 1lt Floor and Table Lamp set, have light wood bases with feature red braided cable. The floor lamp is foot switched and the table lamp is in line rocker switched. The lamps come complete with white cotton linen drum shades.Measurements H63 x O35cm Base Measurements H147 x O39cm Finish Wood Material Wood Cable Material Braided Black Nett Weight (kg) 6 kg Pret: 5.709,64 LEI (TVA inclus)