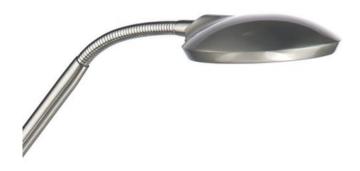

## DAR LIGHTING GROUP LAMPADAR DE PODEAWELLINGTON TASK FLOOR LAMP SATIN CHROME LED

Perfect for reading and crafts, the dedicated LED WELLINGTON Floor Lamp has a satin chrome finish, a flexible head and is toggle switched. Matching products are available; type WELLINGTON in the search box at the top of the screen to view the whole range.Measurements H min120 - max140 x O25cm

Base Measurements H5 x O25cm

Finish Satin Chrome

Material Metal

Cable Material Black

Nett Weight (kg) 3.5 kg

Pret: 1.792,61 LEI (TVA inclus)

Detalii online: https://www.materialeelectrice.ro/lampadar-de-podeawellington-task-floor-lamp-satin-