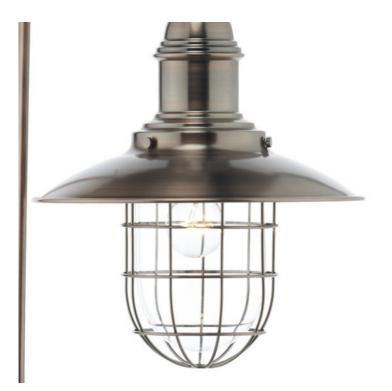

## DAR LIGHTING GROUP LAMPADAR DE PODEATERRACE FLOOR LAMP COPPER

Nautically inspired, the TERRACE range is reminiscent of a traditional fisherman's lamp. The 1lt Floor Lamp boasts a copper frame and caged, clear glass shade. The Floor Lamp is foot switched and has black braided cable. Matching products are available; type TERRACE in the search box at the top of the screen to view the whole range.Measurements H157 x O30cm Base Measurements H4 x O28cm Finish Antique Copper,Glass Material Glass, Metal Cable Material Clear Nett Weight (kg) 5.5 kg Pret: 2.323,81 LEI (TVA inclus)