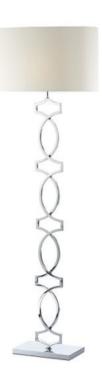

## DAR LIGHTING GROUP LAMPADAR DE PODEADONOVAN FLOOR LAMP POLISHED CHROME COMPLETE WITH SHADE

The Donovan floor lamp brings a touch of Hollywood elegance to your interior. With a modern Hollywood Regency inspired polished chrome frame, finished with a cream oval faux silk shade. Fitted with a cable mounted foot switch for ease of use. Bulbs not included: takes 1 x 60w max SES GBMeasurements D25 x H158 x W48cm

Base Measurements D19 x H129 x W30cm Shade Measurements D27 x H30 x W49cm Finish Polished Chrome Material Metal Cable Material Black Nett Weight (kg) 5 kg

Pret: 3.120,44 LEI (TVA inclus)

Detalii online: https://www.materialeelectrice.ro/lampadar-de-podeadonovan-floor-lamp-polished-chrome-complete-with-shade-301489