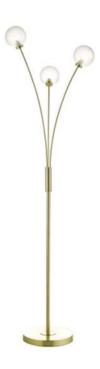

## DAR LIGHTING GROUP LAMPADAR DE PODEAAVARI 3 LIGHT FLOOR LAMP SATIN BRASS GLASS

The AVARI 3 light floor lamp in a satin brass finish and frost effect glass shades. The frosted glass gently diffuses the light, which makes this a perfect floor lamp for adding a bit of ambient mood lighting to your living space. Operated by a convenient foot switch located on a clear cable. Measurements H152 x O38cm Base Measurements O28cm

Finish Satin Brass, Frosted Glass

Material Glass, Metal

Cable Material Clear

Nett Weight (kg) 4.5 kg

Pret: 1.925,49 LEI (TVA inclus)

Detalii online: https://www.materialeelectrice.ro/lampadar-de-podeaavari-3-light-floor-lamp-satin-brass-