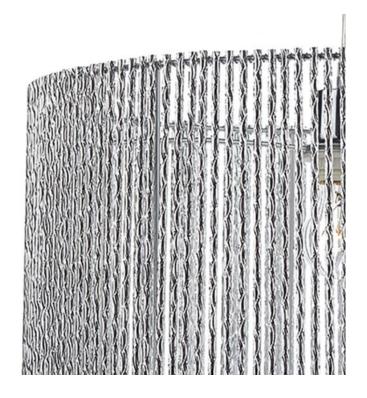

## DAR LIGHTING GROUP CORP DE ILUMINAT SUSPENDAT NEST NON ELEC POLISHED CHROME 2X SIZE

Suitable for use as either ceiling pendants or table and floor lamp shades, the NEST Metal Easy Fit Shade has a silver finish and feature twisted rod decoration. The shade pack comprises 1 large shade (H28 x dia. 45cm) and 1 small shade (H22 x dia. 30cm) Easy fit pendants are designed to fit directly to existing wire and lamp holder and are easy to install without the need of tools or an electrician. Can accommodate 29mm-42mm lamp holder. Measurements H28 x O45cm