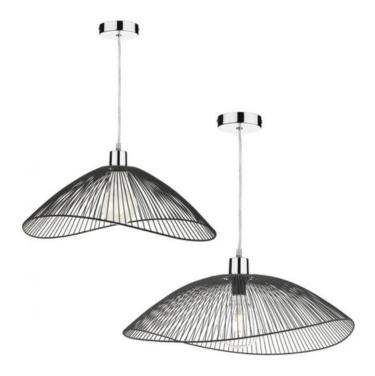

## DAR LIGHTING GROUP CORP DE ILUMINAT SUSPENDAT ONZA WIRE EASY FIT PENDANT SHADES BLACK (TWIN PACK)

Effortlessly give a room contemporary flair with this pair of understated Onza easy-fit non-electric pendants. Featuring a curved, open wire frame with a matt black finish, these quirky pendants are ideal for adding a touch of instant style to existing ceiling suspensions. Sold as a twin pack, in two sizes, to be used separately or together; try the smaller one inside the larger or on top facing upwards. The beauty of easy fit pendant shades is that they can be installed in minutes without the need of an electrician. Two easy-fit shades only; electrical fitting not included. Small: H18 x W45 x D40 cm; Large: H20 x W65 x D60 cm. Bulbs not included (60W max); suitable for E27 screw fittings and comes with a reducer ring to fit bayonet B22 fittings. Twin pack.Measurements D60 x H20 x W65cm

Shade Measurements D67 x H18 x W67cm

Finish Matt Black

Material Metal

Nett Weight (kg) 2 kg

Pret: 1.792,61 LEI (TVA inclus)

Detalii online: https://www.materialeelectrice.ro/corp-de-iluminat-suspendat-onza-wire-easy-fit-pendant-shades-black-twin-pack-301405