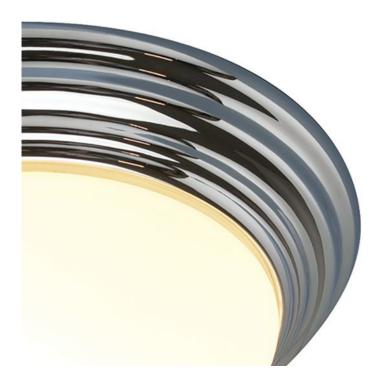

## DAR LIGHTING GROUP PLAFONIERA BARCLAY SMALL BATHROOM FLUSH POLISHED CHROME OPAL GLASS IP44

The small Barclay bathroom ceiling light is classically styled featuring a white opal glass shade and stepped metal work in polished chrome. Rated to IP44 standards and can safely be fitted in Zones 1 & 2 in the bathroom. Bulbs not included: takes 1 x 60w max ES GLSMeasurements H12 x O31cm Finish Polished Chrome,Opal Glass