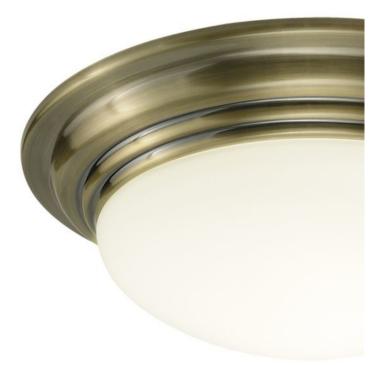

## DAR LIGHTING GROUP PLAFONIERA BARCLAY SMALL BATHROOM FLUSH ANTIQUE BRASS OPAL GLASS IP44

The small Barclay bathroom ceiling light is classically styled featuring a white opal glass shade and stepped metal work in antique brass. Rated to IP44 standards and can safely be fitted in Zones 1 & 2 in the bathroom. Bulbs not included: takes 1 x 60w max ES GLSMeasurements H12 x O31cm Finish Antique Brass,Opal Glass Material Glass, Metal Nett Weight (kg) 1 kg Pret: 962,83 LEI (TVA inclus)