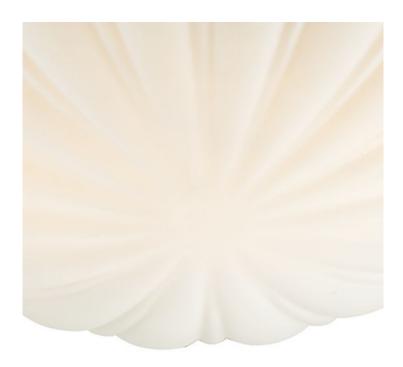

## DAR LIGHTING GROUP PLAFONIERA CAFE BATHROOM FLUSH SCALLOPED OPAL GLASS IP44

The pretty Cafe ceiling light has a neat shade, ridged like a scallop shell, in frosted, opal white glass. This timeless bathroom light is IP44 rated so is safe for use in bathroom zones 1 and 2 or anywhere water spray is a risk. With a low profile, sitting flush to the ceiling, the Cafe is ideal for low ceiling heights; we suggest you check available height before purchase. Bulb not included; takes 1 x 60W max ES screw cap GLS standard. This light can be used with a dimmer switch when dimmable bulbs are installed. Measurements H10.5 x O27cm