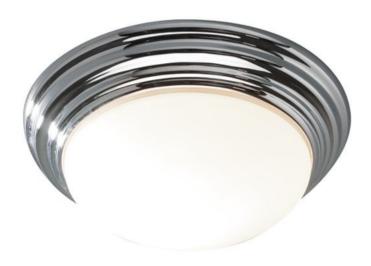

## DAR LIGHTING GROUP PLAFONIERA BARCLAY LARGE BATHROOM FLUSH POLISHED CHROME OPAL GLASS IP44

The large Barclay bathroom ceiling light is classically styled featuring a white opal glass shade and stepped metal work in polished chrome. Rated to IP44 standards and can safely be fitted in Zones 1 & 2 in the bathroom. Bulbs not included: takes 1 x 60w max ES GLSMeasurements H12 x O38cm Finish Polished Chrome,Opal Glass