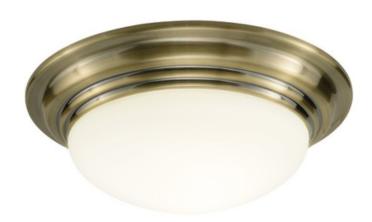

## DAR LIGHTING GROUP PLAFONIERA BARCLAY LARGE BATHROOM FLUSH ANTIQUE BRASS OPAL GLASS IP44

The large Barclay bathroom ceiling light is classically styled featuring a white opal glass shade and stepped metal work in antique brass. Rated to IP44 standards and can safely be fitted in Zones 1 & 2 in the bathroom. Bulbs not included: takes 1 x 60w max ES GLSMeasurements H12 x O38cm