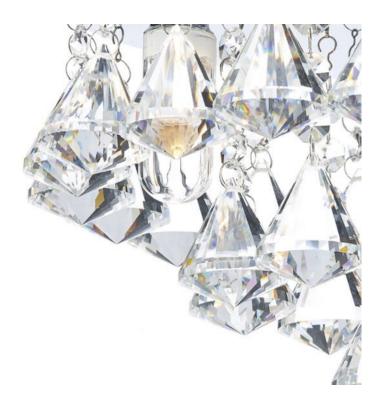

## DAR LIGHTING GROUP PLAFONIERA FRINGE BATHROOM 4 LIGHT FLUSH POLISHED CHROME IP44

The elegant Fringe bathroom flush ceiling light, features tiered layers of faceted crystal beads and large droppers. All these faceted crystal glass beads sparkle intensely as they diffuse the light. The 4 lamp holders and multiple strings of the beads are suspended within from a ceiling plate that is mirror polished to double the effect. Suitable for the bathroom, but you can jazz up any room with this spectacular ceiling light. It has a low profile, so is suitable for low ceiling heights. The Fringe flush ceiling light is IP44 rated so is suitable for use in bathroom zones 1 and 2 or anywhere water spray is a risk. Measurements H23 x O35cm