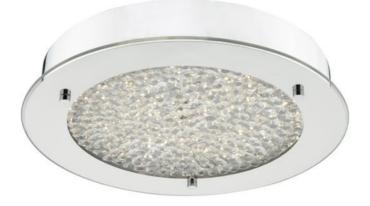

## DAR LIGHTING GROUP PLAFONIERA PETA SMALL BATHROOM FLUSH POLISHED CHROME CRYSTAL LIGHT LED IP44

With a crushed crystal diffuser set in a polished chrome frame, designed to bring a sparkle to any bathroom. The PETA bathroom ceiling light is IP44 rated so is suitable for use in bathroom zones 1 and 2 or anywhere water spray is a risk. A larger size is also available. The Peta from dar Lighting is a flush light and has a low profile, so is suitable for low ceiling heights; we suggest you check available height before purchase. Warm white integrated LED bulb included.Measurements H5.5 x O31cm Fixing Plate Dimensions H5 x O28cm Finish Polished Chrome,Crystal Material Crystal, Metal Nett Weight (kg) 2.5 kg Pret: 2.230,77 LEI (TVA inclus)