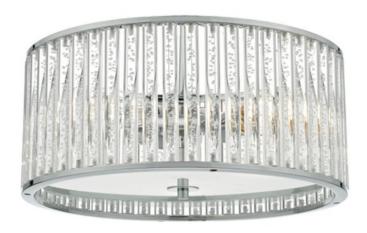

## DAR LIGHTING GROUP PLAFONIERA ZETO BATHROOM 4 LIGHT FLUSH POLISHED CHROME & ACRYLIC RODS IP44

The Zeto 4 light Bathroom flush ceiling light in polished chrome, features a drum of acrylic rods, each infused with a bubble effect. This lightweight bathroom ceiling fitting has a bright polished chrome frame and includes a glass diffuser to soften the light beneath. This light is IP44 rated so is suitable for use in bathroom zones 1 and 2 or anywhere water spray is a risk. It has a low profile, so is suitable for low ceiling heights. Measurements H16 x O35cm