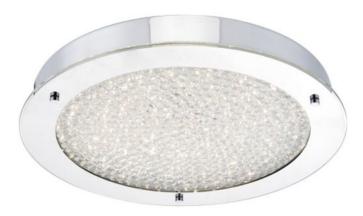

## DAR LIGHTING GROUP PLAFONIERA PETA LARGE FLUSH BATHROOM POLISHED CHROME CRYSTAL LIGHT LED IP44

With a crushed crystal diffuser set in a polished chrome frame, designed to bring a sparkle to any bathroom. The PETA large bathroom ceiling light is IP44 rated so is suitable for use in bathroom zones 1 and 2 or anywhere water spray is a risk. A smaller size is also available. The Peta from dar Lighting is a flush light and has a low profile, so is suitable for low ceiling heights; we suggest you check available height before purchase. Warm white integrated LED bulb included. Measurements H6 x O41cm