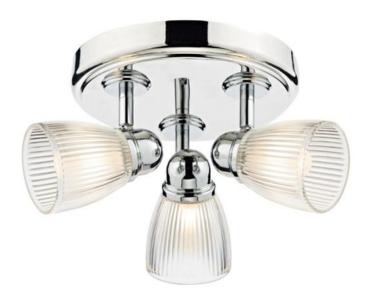

## DAR LIGHTING GROUP PLAFONIERA CEDRIC BATHROOM 3 LIGHT SPOTLIGHT POLISHED CHROME GLASS IP44

The CEDRIC bathroom flush spotlight in polished chrome finish with ribbed glass shades. Specifically designed to be safe for bathroom use in zones 1 and 2. The adjustable heads allow the light to be angled in specific areas of the room. Just because the Cedric is designed for the bathroom doesn't mean it can't be used in other rooms such as bedrooms, lounges or kitchens. Measurements H15 x O30cm

Fixing Plate Dimensions H3 x O21cm

Finish Polished Chrome, Ribbed Glass Material Glass, Metal

Nett Weight (kg) 1 kg

Pret: 1.321,26 LEI (TVA inclus)

Detalii online: https://www.materialeelectrice.ro/plafoniera-cedric-bathroom-3-light-spotlight-polished-chrome-glass-ip44-301343