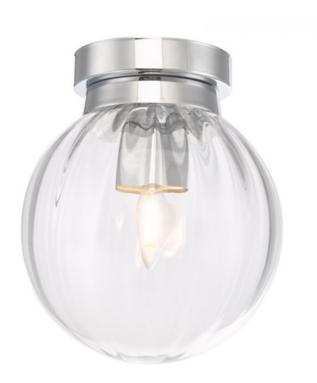

## DAR LIGHTING GROUP PLAFONIERA KAVI BATHROOM FLUSH POLISHED CHROME GLASS IP44

The KAVI bathroom flush with a round waterfall effect glass shade and polished chrome metalwork. The glass shade creates a spectacular lighting effect on the ceiling when on, displaying converging rays of light on the ceiling. Just because the Kavi is designed for the bathroom doesn't mean it can't be used in other rooms such as bedrooms, lounges or kitchens. Measurements H22 x O19cm

Fixing Plate Dimensions H2.5 x O12cm Finish Ribbed Glass, Polished Chrome

Material Glass, Metal Nett Weight (kg) 1 kg

Pret: 743,67 LEI (TVA inclus)

Detalii online: https://www.materialeelectrice.ro/plafoniera-kavi-bathroom-flush-polished-chrome-glass-ip44-301342