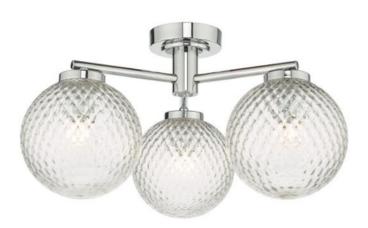

## DAR LIGHTING GROUP PLAFONIERA WAYNE BATHROOM 3 LIGHT SEMI FLUSH POLISHED CHROME GLASS IP44

The WAYNE 3 light bathroom semi-flush with textured glass shades and polished chrome metalwork. The textured glass creates a stunning effect when on and looks equally brilliant when off. We find it works best in pairs framing a mirror. Just because the Wayne is designed for the bathroom doesn't mean it can't be used in other rooms such as bedrooms, lounges or kitchens. Measurements H22 x O41cm

Fixing Plate Dimensions H2 x O9cm

Finish Polished Chrome, Textured Glass

Material Glass, Metal

Nett Weight (kg) 2 kg

Pret: 1.460,70 LEI (TVA inclus)

Detalii online: https://www.materialeelectrice.ro/plafoniera-wayne-bathroom-3-light-semi-flush-polished-chrome-glass-ip44-301341