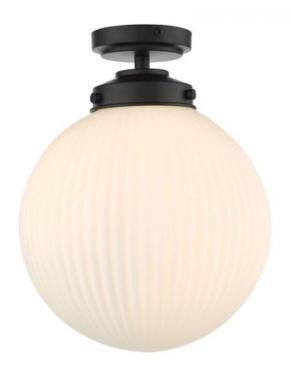

## DAR LIGHTING GROUP PLAFONIERA ALRIK BATHROOM FLUSH MATT BLACK OPAL GLASS IP44

The Alrik bathroom flush ceiling light features a large gently ribbed glass opal shade and matt black metal work for that on trend look. Rated to IP44 standards and can safely be fitted in Zones 1 & 2 in the bathroom. Bulbs not included; takes 1 x 60w max ES GLS bulbMeasurements H32 x O25cm Fixing Plate Dimensions H2.5 x O10cm Finish Matt Black,Opal Glass Material Glass, Metal Nett Weight (kg) 1 kg Pret: 1.128,67 LEI (TVA inclus)