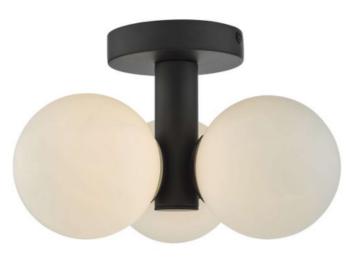

## DAR LIGHTING GROUP PLAFONIERA BLAKE BATHROOM 3 LIGHT SEMI FLUSH MATT BLACK OPAL GLASS

The BLAKE 3 light bathroom ceiling light features a simple matt black frame and opal glass shades. The simplicity of this light means it can also look great outside the bathroom if you prefer. Rated to IP44 standards and can safely be fitted in Zones 1 & 2 in the bathroom. Bulbs not included: takes 3 x 25w max G9Measurements H18 x O29cm Fixing Plate Dimensions H2.5 x O12cm Finish Matt Black,Opal Glass Material Glass, Metal Nett Weight (kg) 1 kg Pret: 1.261,54 LEI (TVA inclus)