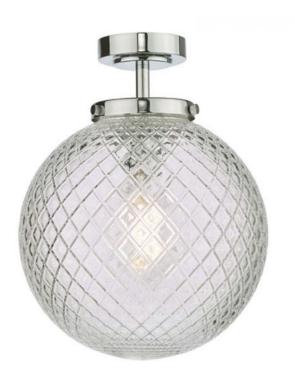

## DAR LIGHTING GROUP PLAFONIERA WAYNE BATHROOM FLUSH POLISHED CHROME GLASS IP44

The WAYNE bathroom flush light with a textured glass shade and polished chrome metalwork. Being IP44 rated it's suitable for safe use within Zones 1 and 2 of the bathroom when installed correctly. Just because the Wayne is designed for the bathroom doesn't mean it can't be used in other rooms such as bedrooms, lounges or kitchens. Measurements H32 x O25cm

Fixing Plate Dimensions H2.5 x O10cm Finish Polished Chrome, Textured Glass Material Glass, Metal

Nett Weight (kg) 1.5 kg

Pret: 995,98 LEI (TVA inclus)

Detalii online: https://www.materialeelectrice.ro/plafoniera-wayne-bathroom-flush-polished-chrome-glass-ip44-301338