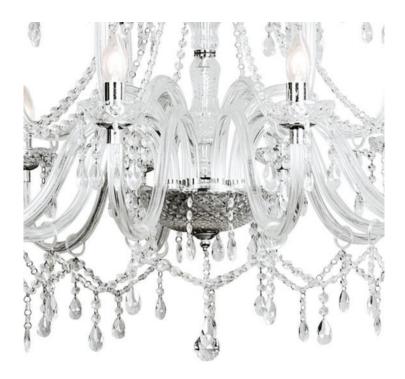

## DAR LIGHTING GROUP LAMPA SUSPENDATA KATIE 18 LIGHT CHANDELIER **DUAL MOUNT ACRYLIC GLASS**

Enhanced by pear-shaped crystal droppers and draping beads, the KATIE Chandelier will look sensational in practically any room in your home. The fitting is fully height adjustable at point of installation. Matching products are available; type KATIE in the search box at the top of the screen to view the whole range.Measurements H min120 - max300 x O100cm