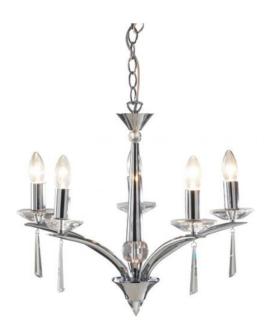

## DAR LIGHTING GROUP LAMPA SUSPENDATA HYPERION 5 LIGHT DUAL MOUNT PENDANT POLISHED CHROME

Faceted crystal glass detailing to the central column, scones and decorative droppers, make the HYPERION 5lt Pendant the perfect choice for modern interiors. This fitting can be installed either as a pendant or as a Semi Flush Fitting. Full instructions included. Matching products are available; type HYPERION in the search box at the top of the screen to view the whole range.Measurements H min44 - max74 x O53cm Fixing Plate Dimensions H3 x O9cm Finish Polished Chrome,Crystal Material Crystal, Metal Cable Material Clear Nett Weight (kg) 3.5 kg Pret: 3.970,23 LEI (TVA inclus)