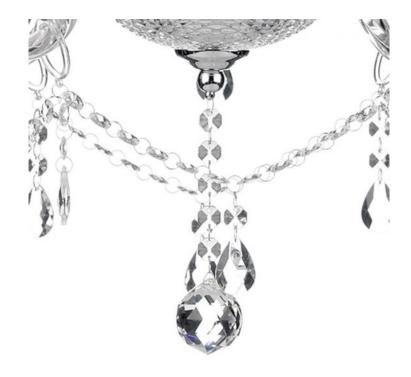

## DAR LIGHTING GROUP LAMPA SUSPENDATA KATIE 9 LIGHT CHANDELIER POLISHED CHROME ACRYLIC GLASS

Enhanced by pear-shaped crystal droppers and draping beads, the KATIE Chandelier will look sensational in practically any room in your home. Matching products are available; type KATIE in the search box at the top of the screen to view the whole range. Measurements H min88 - max290 x O72cm