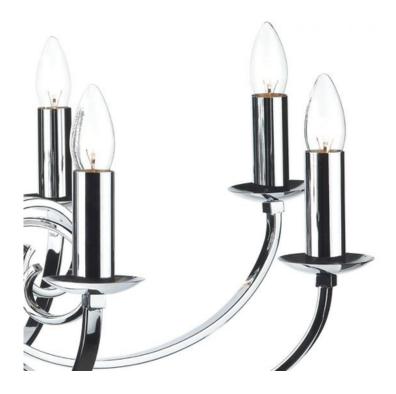

## DAR LIGHTING GROUP LAMPA SUSPENDATA MURRAY 8 LIGHT DUAL MOUNT PENDANT POLISHED CHROME

The MURRAY 8lt Pendant is finished in polished chrome. The fitting can be used with MURRAY silk shades, to be ordered separately. Shades are 100% silk and available in 12 stunning colours. Supplied with 100cm of cable and chain and with a dual mount option to make this fitting Semi Flush, this pendant is fully height adjustable at point of installation. Matching products are available; type MURRAY in the search box at the top of the screen to view the whole range. Measurements H min50 - max110 x O80cm