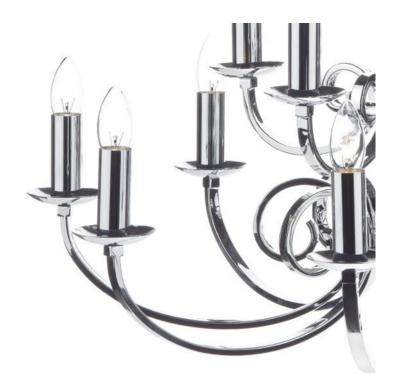

## DAR LIGHTING GROUP LAMPA SUSPENDATA MURRAY 12 LIGHT DUAL MOUNT PENDANT POLISHED CHROME

The MURRAY 12lt Pendant is finished in polished chrome and is arranged over two tiers. The fitting can be used with MURRAY silk shades, to be ordered separately. Shades are 100% silk and available in 12 stunning colours. Supplied with 200cm of cable and chain and with a dual mount option to make this fitting Semi Flush, this pendant is fully height adjustable at point of installation. Matching products are available; type MURRAY in the search box at the top of the screen to view the whole range. Measurements H min64 - max264 x O80cm

Fixing Plate Dimensions O12cm

Finish Polished Chrome

Material Metal

Cable Material Clear

Nett Weight (kg) 6.5 kg

Pret: 6.639,03 LEI (TVA inclus)

Detalii online: https://www.materialeelectrice.ro/lampa-suspendata-murray-12-light-dual-mount-pendant-polished-chrome-301320