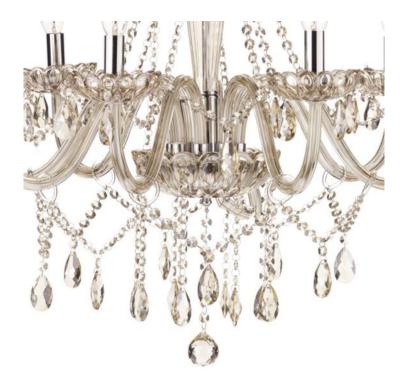

## DAR LIGHTING GROUP LAMPA SUSPENDATA RAPHAEL 8 LIGHT CHANDELIER CHAMPAGNE CRYSTAL

With timeless appeal, the RAPHAEL 8lt Chandelier is equally at home in a modern or traditional setting. The fitting features champagne coloured glass and crystal glass draping beads and faceted drops. Matching products are available; type RAPHAEL in the search box at the top of the screen to view the whole range. Measurements H min90 - max162 x O80cm