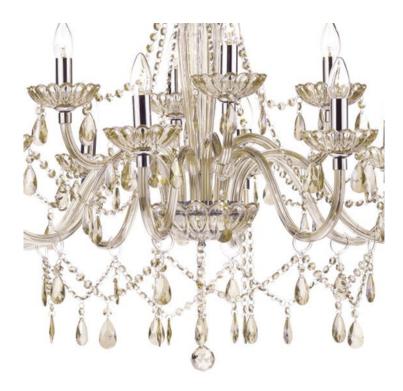

## DAR LIGHTING GROUP LAMPA SUSPENDATA RAPHAEL 12 LIGHT CHANDELIER CHAMPAGNE CRYSTAL

With timeless appeal, the 12lt RAPHAEL Chandelier is equally at home in a modern or traditional setting. The fitting features champagne coloured glass and crystal glass draping beads and faceted drops. Matching products are available; type RAPHAEL in the search box at the top of the screen to view the whole range.Measurements H min90 - max290 x O90cm Fixing Plate Dimensions H8 x O11.5cm Finish Champagne Glass,Polished Chrome Material Glass, Metal Cable Material Clear Nett Weight (kg) 10 kg Pret: 10.556,05 LEI (TVA inclus)