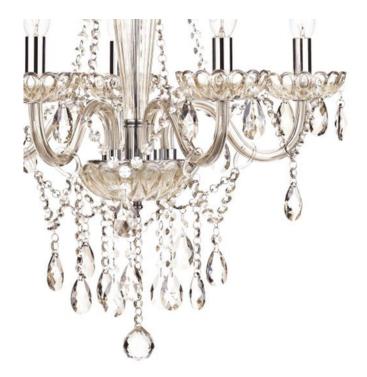

## DAR LIGHTING GROUP LAMPA SUSPENDATA RAPHAEL 5 LIGHT CHANDELIER CHAMPAGNE CRYSTAL

With timeless appeal, the 5lt RAPHAEL Chandelier is equally at home in a modern or traditional setting. The fitting features champagne coloured glass and crystal glass draping beads and faceted drops. Matching products are available; type RAPHAEL in the search box at the top of the screen to view the whole range.Measurements H min80 - max118 x O57cm Fixing Plate Dimensions H2.5 x O10.5cm Finish Champagne Glass,Polished Chrome Material Glass, Metal Cable Material Clear Nett Weight (kg) 4.5 kg Pret: 3.917,08 LEI (TVA inclus)