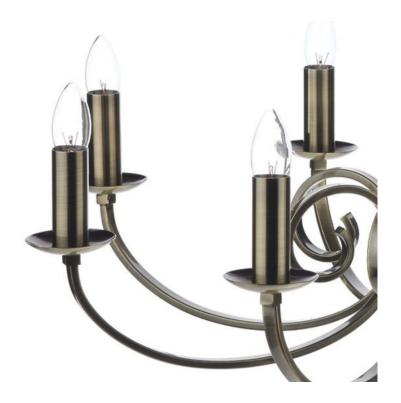

## DAR LIGHTING GROUP LAMPA SUSPENDATA MURRAY 8 LIGHT DUAL MOUNT PENDANT ANTIQUE BRASS

The MURRAY 8lt Pendant is finished in antique brass. The fitting can be used with MURRAY silk shades, to be ordered separately. Shades are 100% silk and available in 12 stunning colours. Supplied with 100cm of cable and chain and with a dual mount option to make this fitting Semi Flush, this pendant is fully height adjustable at point of installation. Matching products are available; type MURRAY in the search box at the top of the screen to view the whole range. Measurements H min50 - max110 x O80cm

Fixing Plate Dimensions H2 x O12cm

Finish Antique Brass Material Metal

Cable Material Gold Nett Weight (kg) 4 kg

Pret: 4.315,39 LEI (TVA inclus)

Detalii online: https://www.materialeelectrice.ro/lampa-suspendata-murray-8-light-dual-mount-pendant-