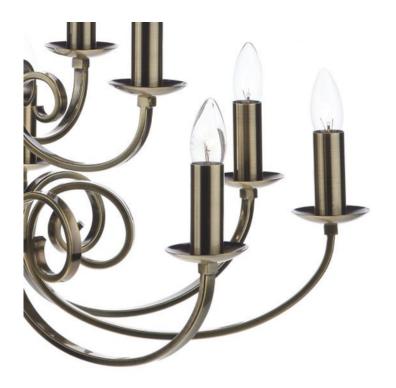

## DAR LIGHTING GROUP LAMPA SUSPENDATA MURRAY 12 LIGHT DUAL MOUNT <u>PENDANT ANTIQUE BRASS</u>

The MURRAY 12lt Pendant is finished in antique brass and is arranged over two tiers. The fitting can be used with MURRAY silk shades, to be ordered separately. Shades are 100% silk and available in 12 stunning colours. Supplied with 200cm of cable and chain and with a dual mount option to make this fitting Semi Flush, this pendant is fully height adjustable at point of installation. Matching products are available; type MURRAY in the search box at the top of the screen to view the whole range.Measurements H min64 - max264 x O80cm Fixing Plate Dimensions O12cm Finish Antique Brass Material Metal