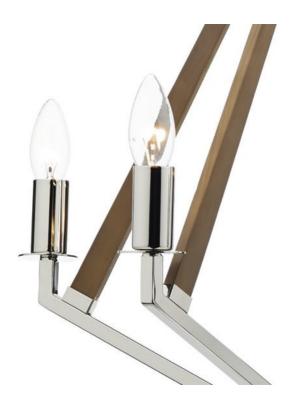

## DAR LIGHTING GROUP LAMPA SUSPENDATA HOTEL 5 LIGHT PENDANT POLISHED NICKEL WOOD

The HOTEL 5lt pendant has a modern polished nickel pentagonal frame with feature pale wood detailing Supplied with 100cm of cable and chain and with a dual mount option to make this fitting semi flush. This pendant is fully height adjustable at point of installation. Matching products are available; type HOTEL in the search box at the top of the screen to view the whole range. Measurements H min64 - max164 x O60cm Base Measurements H2 x O10cm