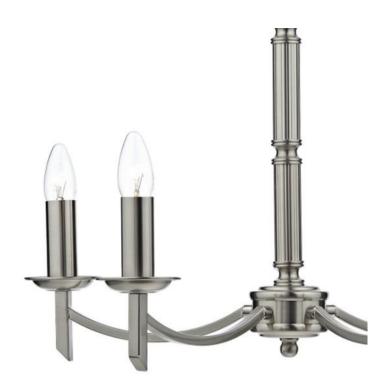

## DAR LIGHTING GROUP LAMPA SUSPENDATA AMBASSADOR 5 LIGHT DUAL MOUNT PENDANT SATIN CHROME

The AMBASSADOR 5lt Pendant is finished in satin chrome and has a feature ribbed central column. The fitting comes complete with 2 sets of candle sleeves to allow use with and without shades. Supplied with 50cm of cable and chain and with a dual mount option to make this fitting Semi Flush, this pendant is fully height adjustable at point of installation.Measurements H min36 - max86 x O54cm Fixing Plate Dimensions H4 x O10.5cm Finish Satin Chrome Material Metal Cable Material Clear Nett Weight (kg) 2.5 kg Pret: 2.642,40 LEI (TVA inclus)