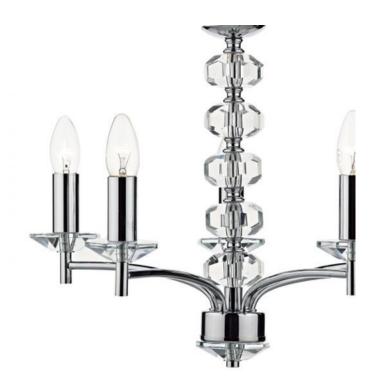

## DAR LIGHTING GROUP LAMPA SUSPENDATA OLEANA 5 LIGHT PENDANT POLISHED CHROME CRYSTAL

The Oleana pendant features substantial faceted crystal glass beads stacked on a bright polished chrome frame. The finial end of this 5 armed ceiling light is also crystal. Suspended from a matching polished chrome chain and discreet clear cable. Height is adjustable at the point of installation (50–90cm). Shades not included, and are not essential. Measurements H min50 - max90 x O45cm