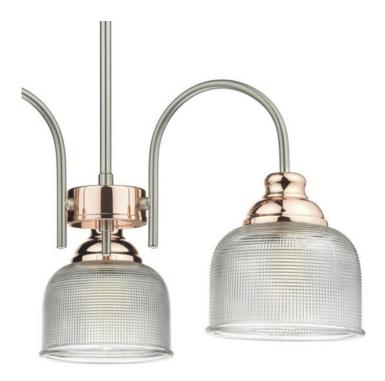

## DAR LIGHTING GROUP LAMPA SUSPENDATA WHARFDALE 3 LIGHT PENDANT SATIN CHROME & COPPER TEXTURED GLASS

WHARFDALE - the vintage style prismatic glass teamed with soft satin chrome metal work and bright copper detailing produces a contemporary look that suits industrial styling as well as the modern interior look. Height adjustable on installation. Matching wall bracket available.Measurements H min54 - max120 x O51cm

Fixing Plate Dimensions H5 x O13cm Finish Satin Chrome, Polished Copper Material Metal Cable Material Clear Nett Weight (kg) 3 kg

Pret: 1.321,26 LEI (TVA inclus)

Detalii online: https://www.materialeelectrice.ro/lampa-suspendata-wharfdale-3-light-pendant-satin-chrome-copper-textured-glass-301297