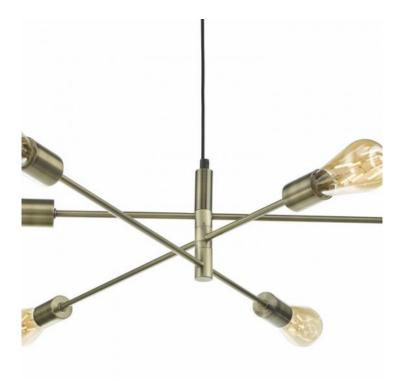

## DAR LIGHTING GROUP LAMPA SUSPENDATA ALANA 6 LIGHT PENDANT ANTIQUE **BRASS**

With a diameter of almost 1 metre and adjustable from 25 to 120cm in height, the Alana six-light pendant can make a strong statement in rooms with both low and high ceilings. Finished in antique brass for an authentic industrial look. Pictured with our Rustika lamps (sold separately), the look of this pendant can be changed by using different lamps such as oversized globes. The black cloth-covered cable can be adjusted on installation.Measurements H min25 - max110 x O96cm

Fixing Plate Dimensions H2 x O10cm Finish Antique Brass Material Metal Cable Material Braided Black

Nett Weight (kg) 1 kg

Pret: 1.261,54 LEI (TVA inclus)

Detalii online: https://www.materialeelectrice.ro/lampa-suspendata-alana-6-light-pendant-antique-brass-301294