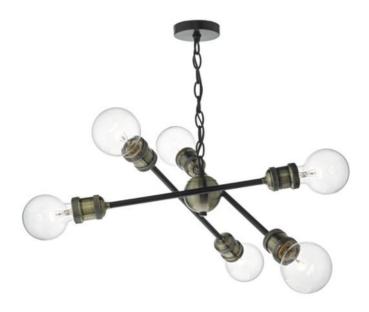

## DAR LIGHTING GROUP LAMPA SUSPENDATA BRIGADE 6 LIGHT PENDANT BLACK & ANTIQUE BRASS

The BRIGADE six-light pendant is shown in a mixture of antique brass and matte black. The industrial lamp holders give an authentic industrial look and look great combined with our RUSTIKA or vintage GLOBE lamps (sold separately). The arms can be adjusted to make this pendant flatter for low ceilings. The chain and black cloth-covered cable can also be shortened on installation. Measurements H min25 - max130 x O56cm Fixing Plate Dimensions H2 x O10cm