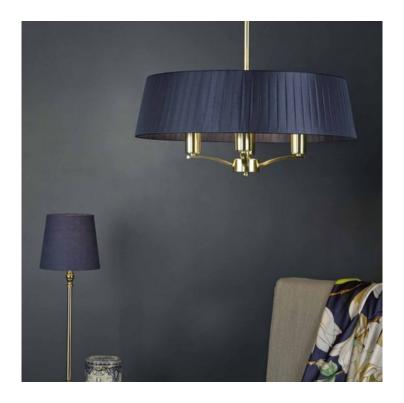

## DAR LIGHTING GROUP LAMPA SUSPENDATA CRISTIN 4 LIGHT PENDANT SATIN BRASS WITH NAVY SHADE

The CRISTIN is an elegant four-light pendant in satin brass, surrounded by a hand wrapped navy ribbon shade. The layers of ribbon are repeated both inside and outside the shade giving the CRISTIN a beautiful appearance from any angle. Suspended by a chain, which is height adjustable on installation. Also available in a polished nickel finish with an ivory shade. Measurements H min46 - max130 x O57cm

Shade Measurements H17 x O57cm

Fixing Plate Dimensions H2.5 x O12cm

Finish Satin Brass, Blue

Material Fabric, Metal

Cable Material Clear

Nett Weight (kg) 2 kg

Pret: 3.053,98 LEI (TVA inclus)

Detalii online: https://www.materialeelectrice.ro/lampa-suspendata-cristin-4-light-pendant-satin-brass-with-navy-shade-301291