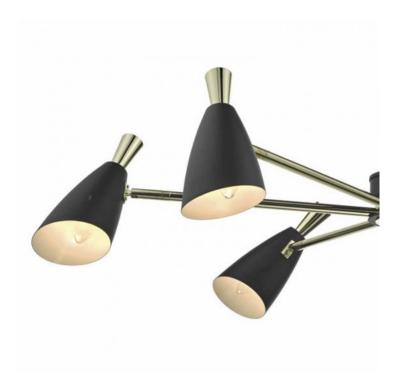

## DAR LIGHTING GROUP LAMPA SUSPENDATA DIEGO 6 LIGHT PENDANT BLACK & **GOLD**

The DIEGO is a sophisticated, fully adjustable six-light pendant with a mid-century design feel. In soft matte black with gold highlights on the metal work, the five adjustable heads can angle light towards the ceiling for a soft ambient light, or downwards to highlight artworks or just create great mood lighting. Six E14 GB light bulbs to be ordered separately. A matching three-light floor lamp is also available. Measurements H min58 max145 x O95cm