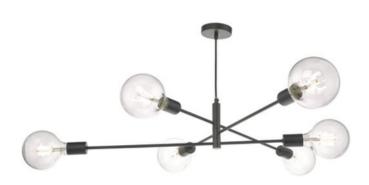

## DAR LIGHTING GROUP LAMPA SUSPENDATA ALANA 6 LIGHT PENDANT BLACK

With a diameter of almost 1 metre and adjustable from 25 to 120cm in height, the Alana six-light pendant can make a strong statement in rooms with both low and high ceilings. Finished in matt black for an authentic industrial look. Pictured with our Rustika lamps (sold separately), the look of this pendant can be changed by using different lamps such as oversized globes. The black cloth-covered cable can be adjusted on installation. Measurements H min25 - max110 x O96cm