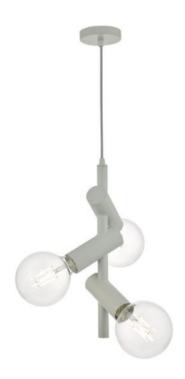

## DAR LIGHTING GROUP LAMPA SUSPENDATA SION 3 LIGHT PENDANT GREY

The charming Sion 3-light pendant features a soft grey finish and is complete with a grey braided cable. Shown with vintage bulbs, which are available to purchase separately. Supplied with 100cm of cable that's height adjustable at point of installation. Measurements H min48 - max145 x O15cm